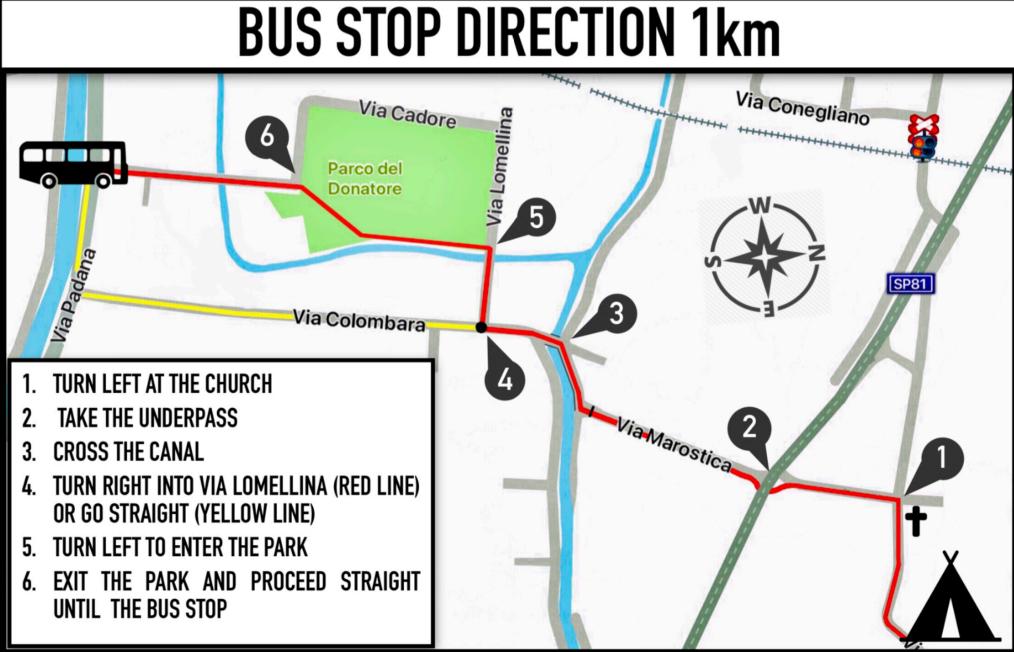

### How to get to Oriago Romagna stop?

by following maps on the guide (not Google Maps or Maps (Apple) because they are not well set.

BUS stop position. Use it to know were to get off the bus. But use the map to arrive here at the campsite!!